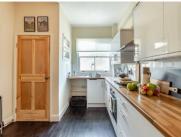

The kitchen has been refurbished to a high standard, with a range of sleek white wall and base units.

There is a large cupboard for utilities, and integrated appliances to include an oven, four-ring hob and overhead extractor, with further space for a double, free-standing fridge freezer.