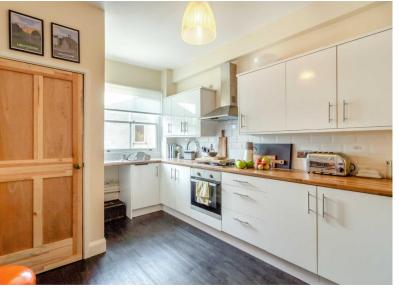

The kitchen has been refurbished to a high standard, with a range of sleek white wall and base units.

There is a large cupboard for utilities, and integrated appliances to include an oven, four-ring hob and overhead extractor, with further space for a double, free-standing fridge freezer.