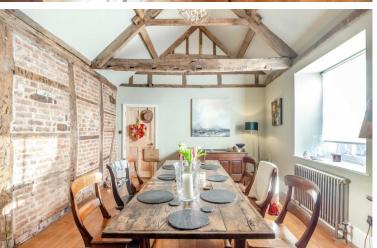

The dining room is extraordinarily impressive, with high vaulted ceilings, boasting exposed elm floorboards, oak and pine and an exposed brick wall.

The living room is equally as impressive, with wood flooring and a large open marble fireplace to the centre. All rooms are well-proportioned, offering wonderful scale and space.