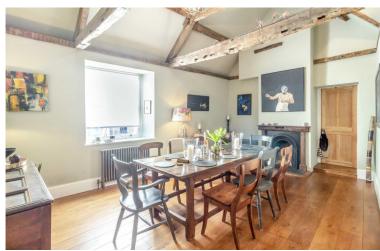

The dining room is extraordinarily impressive, with high vaulted ceilings, boasting exposed elm floorboards, oak and pine and an exposed brick wall.

The living room is equally as impressive, with wood flooring and a large open marble fireplace to the centre. All rooms are well-proportioned, offering wonderful scale and space.