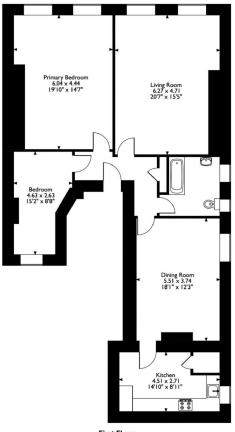

Welcomed into a shared entrance hallway with a panelled sweeping staircase and ornate mosaic tiled flooring, this first floor apartment is extremely unique, with an abundance of character throughout.

The inner hallway opens to all rooms, with two bedrooms, both of which are double and two reception rooms.

AGENTS NOTE: 125 years from 2017. Service charge: £1293.6 p.a. Maintenance charge: £180.02 p.a.

Approximate Gross Internal Area Ø 117 Sq M/1259 Sq Ft