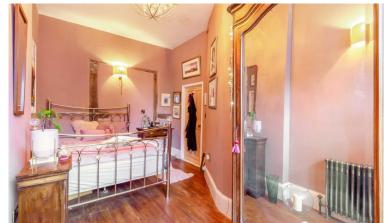

Welcomed into a shared entrance hallway with a panelled sweeping staircase and ornate mosaic tiled flooring, this first floor apartment is extremely unique, with an abundance of character throughout.

The inner hallway opens to all rooms, with two bedrooms, both of which are double and two reception rooms.

The primary bedroom has two large windows, allowing plenty of natural light into the space, wood flooring and an ornate feature fireplace. The spacious bedroom offers ample space for wardrobes, with the second bedroom similarly being a comfortable double.