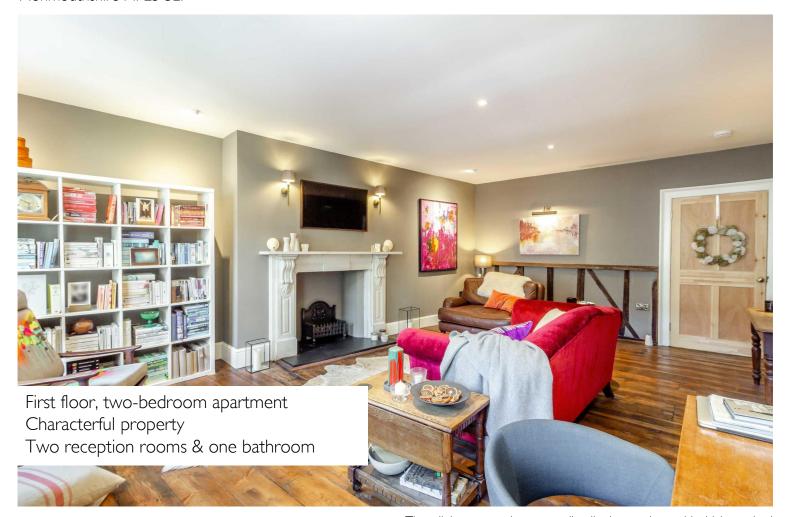

Welcomed into a shared entrance hallway with a panelled sweeping staircase and ornate mosaic tiled flooring, this first floor apartment is extremely unique, with an abundance of character throughout.

The inner hallway opens to all rooms, with two bedrooms, both of which are double and two reception rooms.

The dining room is extraordinarily impressive, with high vaulted ceilings, boasting exposed elm floorboards, oak and pine and an exposed brick wall.

The living room is equally as impressive, with wood flooring and a large open marble fireplace to the centre. All rooms are well-proportioned, offering wonderful scale and space.