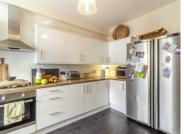

The kitchen has been refurbished to a high standard, with a range of sleek white wall and base units.

There is a large cupboard for utilities, and integrated appliances to include an oven, four-ring hob and overhead extractor, with further space for a double, free-standing fridge freezer.