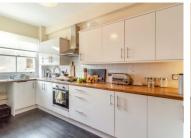

The kitchen has been refurbished to a high standard, with a range of sleek white wall and base units.

There is a large cupboard for utilities, and integrated appliances to include an oven, four-ring hob and overhead extractor, with further space for a double, free-standing fridge freezer.