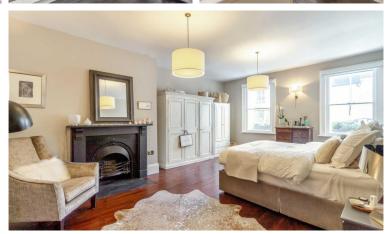

The primary bedroom has two large windows, allowing plenty of natural light into the space, wood flooring and an ornate feature fireplace. The spacious bedroom offers ample space for wardrobes, with the second bedroom similarly being a comfortable double.

The dining room is extraordinarily impressive, with high vaulted ceilings, boasting exposed elm floorboards, oak and pine and an exposed brick wall.

The living room is equally as impressive, with wood flooring and a large open marble fireplace to the centre. All rooms are well-proportioned, offering wonderful scale and space.