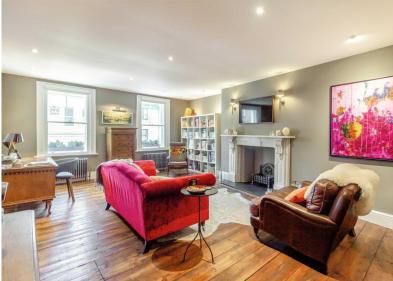

The dining room is extraordinarily impressive, with high vaulted ceilings, boasting exposed elm floorboards, oak and pine and an exposed brick wall.

The living room is equally as impressive, with wood flooring and a large open marble fireplace to the centre. All rooms are well-proportioned, offering wonderful scale and space.